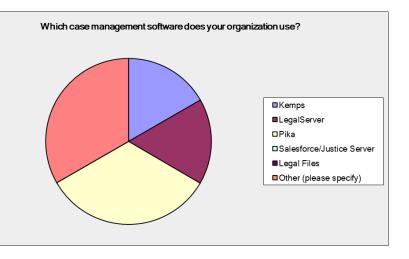

#### What case management software does your organization use?

#### Budget = \$1-5 million:

| Answer Options               | Response<br>Percent | Response<br>Count |
|------------------------------|---------------------|-------------------|
| Kemps                        | 23.8%               | 5                 |
| LegalServer                  | 0.0%                | 0                 |
| Pika                         | 9.5%                | 2                 |
| Salesforce/Justice<br>Server | 4.8%                | 1                 |
| Legal Files                  | 0.0%                | 0                 |
| Other (please specify)       | 61.9%               | 13                |