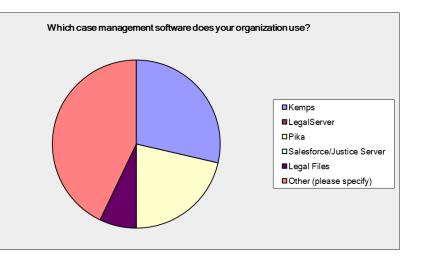

#### What case management software does your organization use?

## Budget = Less than \$1 million:

| Answer Options               | Response<br>Percent | Response<br>Count |
|------------------------------|---------------------|-------------------|
| Kemps                        | 28.6%               | 4                 |
| LegalServer                  | 0.0%                | 0                 |
| Pika                         | 21.4%               | 3                 |
| Salesforce/Justice<br>Server | 0.0%                | 0                 |
| Legal Files                  | 7.1%                | 1                 |
| Other (please specify)       | 42.9%               | 6                 |