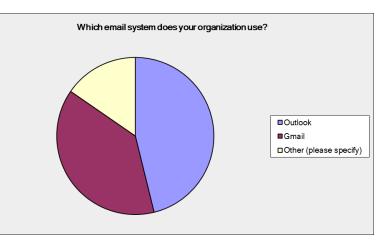

# Which email system does your organization use?

# Budget = Less than \$1 million:

| Answer Options         | Response<br>Percent | Response<br>Count |
|------------------------|---------------------|-------------------|
| Outlook                | 46.2%               | 6                 |
| Gmail                  | 38.5%               | 5                 |
| Other (please specify) | 15.4%               | 2                 |