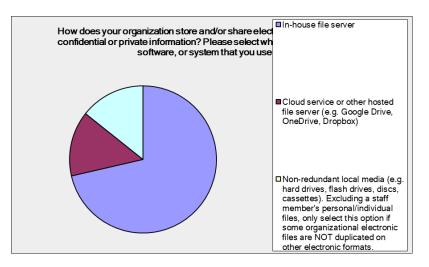

# How does your organization store and/or share electronic files, including confidential or private information?

#### Budget = \$1-5 million:

| Answer Options                            | Response<br>Percent | Response<br>Count |
|-------------------------------------------|---------------------|-------------------|
| In-house file server                      | 71.4%               | 15                |
| Cloud service or other hosted file server | 14.3%               | 3                 |
| Non-redundant local media                 | 0.0%                | 0                 |
| Other (please specify)                    | 14.3%               | 3                 |