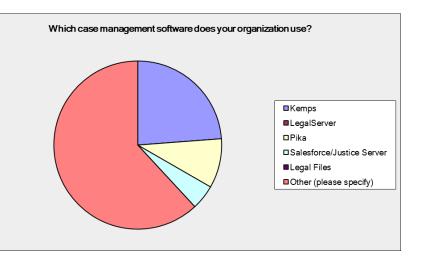

#### What case management software does your organization use?

## Budget = Less than \$1 million:

| Answer Options               | Response<br>Percent | Response<br>Count |
|------------------------------|---------------------|-------------------|
| Kemps                        | 28.6%               | 4                 |
| LegalServer                  | 0.0%                | 0                 |
| Pika                         | 21.4%               | 3                 |
| Salesforce/Justice<br>Server | 0.0%                | 0                 |
| Legal Files                  | 7.1%                | 1                 |
| Other (please specify)       | 42.9%               | 6                 |