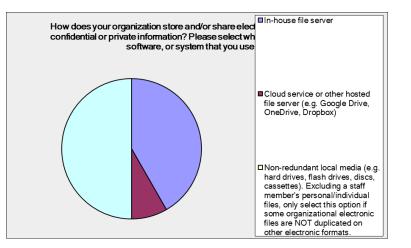

# How does your organization store and/or share electronic files, including confidential or private information?

#### Budget = Less than \$1 million:

| Answer Options                            | Response<br>Percent | Response<br>Count |
|-------------------------------------------|---------------------|-------------------|
| In-house file server                      | 78.6%               | 11                |
| Cloud service or other hosted file server | 7.1%                | 1                 |
| Non-redundant local media                 | 7.1%                | 1                 |
| Other (please specify)                    | 7.1%                | 1                 |