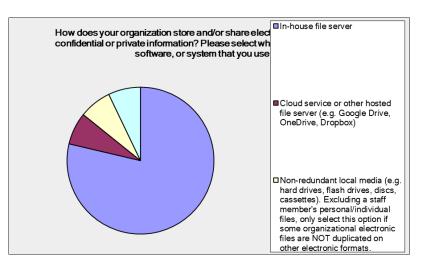

# How does your organization store and/or share electronic files, including confidential or private information?

| Answer Options                            | Response<br>Percent | Response<br>Count |
|-------------------------------------------|---------------------|-------------------|
| In-house file server                      | 41.7%               | 5                 |
| Cloud service or other hosted file server | 8.3%                | 1                 |
| Non-redundant local media                 | 0.0%                | 0                 |
| Other (please specify)                    | 50.0%               | 6                 |