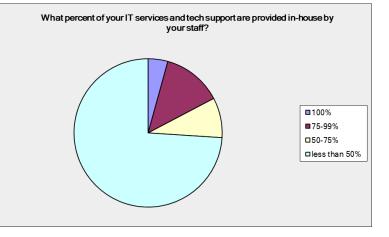

# What percent of your IT services and tech support are provided in-house by your staff?

#### Budget = \$1-5 million:

| Answer Options | Response<br>Percent | Response<br>Count |
|----------------|---------------------|-------------------|
| 100%           | 4.3%                | 1                 |
| 75-99%         | 13.0%               | 3                 |
| 50-75%         | 8.7%                | 2                 |
| less than 50%  | 73.9%               | 17                |
|                |                     |                   |