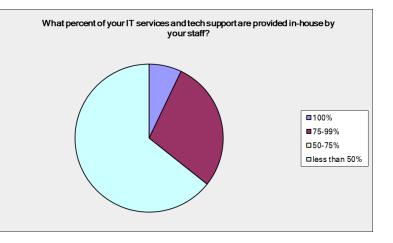

# What percent of your IT services and tech support are provided in-house by your staff?

## Budget = Less than \$1 million:

| Answer Options | Response<br>Percent | Response<br>Count |
|----------------|---------------------|-------------------|
| 100%           | 7.1%                | 1                 |
| 75-99%         | 28.6%               | 4                 |
| 50-75%         | 0.0%                | 0                 |
| less than 50%  | 64.3%               | 9                 |