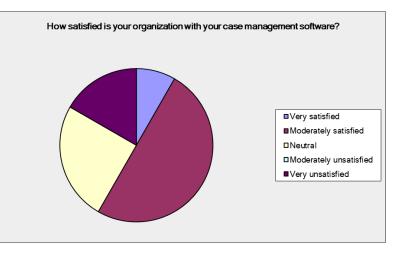

## How satisfied is your organization with your case management software?

## Budget = Less than \$1 million:

| Answer Options         | Response<br>Percent | Response<br>Count |
|------------------------|---------------------|-------------------|
| Very satisfied         | 8.3%                | 1                 |
| Moderately satisfied   | 50.0%               | 6                 |
| Neutral                | 25.0%               | 3                 |
| Moderately unsatisfied | 0.0%                | 0                 |
| Very unsatisfied       | 16.7%               | 2                 |