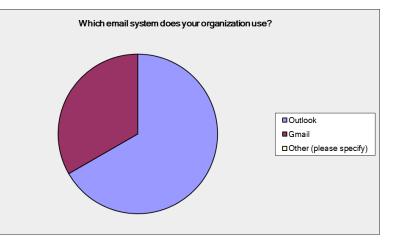

# Which email system does your organization use?

| Answer Options         | Response<br>Percent | Response<br>Count |
|------------------------|---------------------|-------------------|
| Outlook                | 66.7%               | 8                 |
| Gmail                  | 33.3%               | 4                 |
| Other (please specify) | 0.0%                | 0                 |