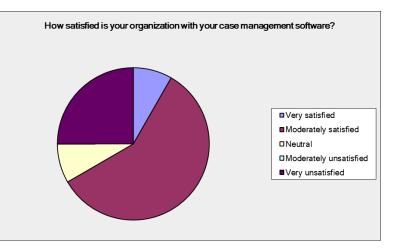

## How satisfied is your organization with your case management software?

#### Budget = \$1-5 million:

| Answer Options         | Response<br>Percent | Response<br>Count |
|------------------------|---------------------|-------------------|
| Very satisfied         | 0.0%                | 0                 |
| Moderately satisfied   | 42.9%               | 9                 |
| Neutral                | 14.3%               | 3                 |
| Moderately unsatisfied | 28.6%               | 6                 |
| Very unsatisfied       | 14.3%               | 3                 |