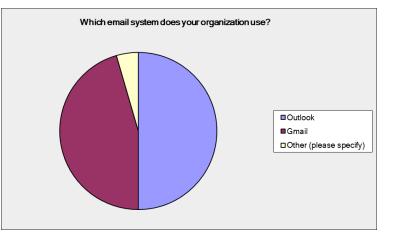

# Which email system does your organization use?

# Budget = \$1-5 million:

| Answer Options         | Response<br>Percent | Response<br>Count |
|------------------------|---------------------|-------------------|
| Outlook                | 50.0%               | 11                |
| Gmail                  | 45.5%               | 10                |
| Other (please specify) | 4.5%                | 1                 |