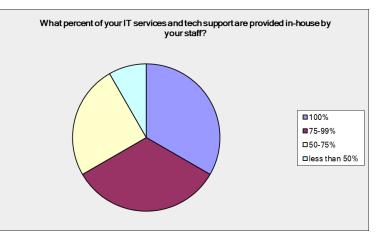

# What percent of your IT services and tech support are provided in-house by your staff?

|                | Deenenee            | Deenenee          |
|----------------|---------------------|-------------------|
| Answer Options | Response<br>Percent | Response<br>Count |
| 100%           | 33.3%               | 4                 |
| 75-99%         | 33.3%               | 4                 |
| 50-75%         | 25.0%               | 3                 |
| less than 50%  | 8.3%                | 1                 |